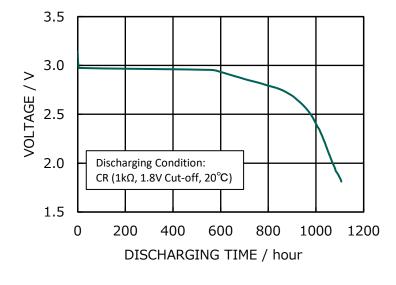

-----|----------------|------------------|
| Nominal capacity                |                | 3,000mAh         |
| Continuous drain                |                | 2.5mA            |
| Maximum pulse discharge current |                | 3A               |
| Dimensions*1                    | Diameter(Max.) | 17.0mm           |
|                                 | Height(Max.)   | 50.5mm           |
| Weight*1                        |                | Approx. 26.0g    |
| Operating temperature           |                | -40°C to +85°C*2 |

<sup>\*1</sup> Without tabs

### **Terminal types**

Please see the documents for the terminal and lead wire settings.

- .Line up of tab terminal types(by shape)
- Line up of tab terminal types(by product number)

#### **Discharging Characteristic**



#### **Pulse Discharging Characteristic**



Distributor: ACTEC A/S | T. +45 8711 9999 | info@actec.dk | www.actec.dk

#### Panasonic Energy Co., Ltd.

https://actec.dk/panasonic-cylindrisk-lithium-batteri-cr-laz





<sup>\*2</sup> Please consult Panasonic when anticipating usage in operating temperature 70°C or above.