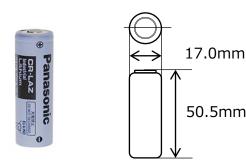

## **Specifications**

| Nominal voltage                 |                | 3V               |
|---------------------------------|----------------|------------------|
| Nominal capacity                |                | 3,000mAh         |
| Continuous drain                |                | 2.5mA            |
| Maximum pulse discharge current |                | 3A               |
| Dimensions*1                    | Diameter(Max.) | 17.0mm           |
|                                 | Height(Max.)   | 50.5mm           |
| Weight*1                        |                | Approx. 26.0g    |
| Operating temperature           |                | -40°C to +85°C*2 |

<sup>\*1</sup> Without tabs