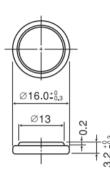

#### Dimensions

\* Panasonic offers batteries with tabs or lead wires.

#### **Specifications**

| Part number                         |                | BR1632         |
|-------------------------------------|----------------|----------------|
| Nominal voltage                     |                | 3V             |
| Nominal capacity                    |                | 120mAh         |
| Continuous drain                    |                | 0.03mA         |
| Dimensions <sup>*1</sup>            | Diameter(Max.) | 16.0mm         |
|                                     | Height(Max.)   | 3.2mm          |
| Weight <sup>*1</sup>                |                | Approx. 1.5g   |
| Operating temperature <sup>*2</sup> |                | -30°C to +85°C |
| *1 Without tabe                     |                |                |