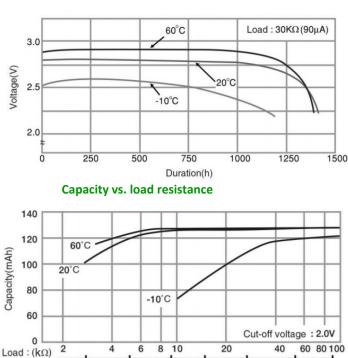

|
|-------------------------------------|----------------|----------------|
| Nominal voltage                     |                | 3V             |
| Nominal capacity                    |                | 120mAh         |
| Continuous drain                    |                | 0.03mA         |
| Dimensions <sup>*1</sup>            | Diameter(Max.) | 16.0mm         |
|                                     | Height(Max.)   | 3.2mm          |
| Weight <sup>*1</sup>                |                | Approx. 1.5g   |
| Operating temperature <sup>*2</sup> |                | -30°C to +85°C |
| *1 Without tabe                     |                |                |

<sup>\*1</sup> Without tabs.

\*2 Please consult Panasonic when anticipating usage in operating temperatures of 80°C or above.



#### Discharge temperature characteristics Operatin

### Operating voltage vs. load resistance (voltage at 50% discharge depth)



#### Applications

Commercial equipment(communication/measurement devices), electricity meters, memory backup(security cameras, security sensors), automotive electronic components(ETC), etc.

This data in this document is for descriptive purposes only and is not intended to make or imply any guarantee or warranty. As of March, 2021. The contents of this product information are subject to change without notice.

0.03

0.05



### Please visit our website at:

0.5

(mA)

Panasonic Corporation

0.3

0.2

0.1

https://eu.industrial.panasonic.com/products/batteries-energy-products/primary-batteries/lithium-batteries