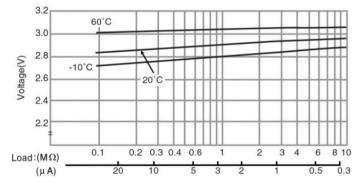

| 3V             |
| Nominal capacity                    |                | 120mAh         |
| Continuous drain                    |                | 0.03mA         |
| Dimensions <sup>*1</sup>            | Diameter(Max.) | 16.0mm         |
|                                     | Height(Max.)   | 3.2mm          |
| Weight <sup>*1</sup>                |                | Approx. 1.5g   |
| Operating temperature <sup>*2</sup> |                | -30°C to +85°C |
| *1 Without tabe                     |                |                |

<sup>\*1</sup> Without tabs.

\*2 Please consult Panasonic when anticipating usage in operating temperatures of 80°C or above.



#### Discharge temperature characteristics Operatin

### Operating voltage vs. load resistance (voltage at 50% discharge depth)



#### Applications

Commercial equipment(communication/measurement devices), electricity meters, memory backup(security cameras, security sensors), automotive electronic components(ETC), etc.

This data in this document is for descriptive purposes only and is not intended to make or imply any guarantee or warranty. As of March, 2021. The contents of this product information are subject to change without notice.

0.03

0.05



### Please visit our website at:

0.5

(mA)

Panasonic Corporation

0.3

0.2

0.1

https://eu.industrial.panasonic.com/products/batteries-energy-products/primary-batteries/lithium-batteries