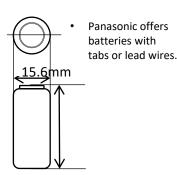

### **Specifications**

| Specifications                  |                |                  |
|---------------------------------|----------------|------------------|
| Nominal voltage                 |                | 3V               |
| Nominal capacity                |                | 1,000mAh         |
| Continuous drain                |                | 2.5mA            |
| Maximum pulse discharge current |                | 2A               |
| Dimensions*1                    | Diameter(Max.) | 15.6mm           |
|                                 | Height(Max.)   | 27.0mm           |
| Weight*1                        |                | Approx. 11.0g    |
| Operating temperature           |                | -40°C to +85°C*2 |

<sup>\*1</sup> Without tabs.

# **Terminal types**

Please see the documents for the terminal and lead wire settings.

- .Line up of tab terminal types(by shape)
- Line up of tab terminal types(by product number)