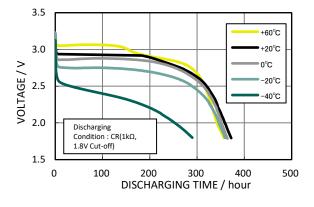

| 3V               |
| Nominal capacity                |                | 1,000mAh         |
| Continuous drain                |                | 2.5mA            |
| Maximum pulse discharge current |                | 2A               |
| Dimensions*1                    | Diameter(Max.) | 15.6mm           |
|                                 | Height(Max.)   | 27.0mm           |
| Weight*1                        |                | Approx. 11.0g    |
| Operating temperature           |                | -40°C to +85°C*2 |

<sup>\*1</sup> Without tabs.

# **Terminal types**

Please see the documents for the terminal and lead wire settings.

- .Line up of tab terminal types(by shape)
- Line up of tab terminal types(by product number)

#### **Discharging Characteristics by Temperature**



#### Panasonic Energy Co., Ltd.

https://industry.panasonic.eu/products/energy-building/batteries/battery-cells/primary-batteries/lithium-batteries





<sup>\*2</sup> Please consult Panasonic when anticipating usage in operating temperature 70°C or above.