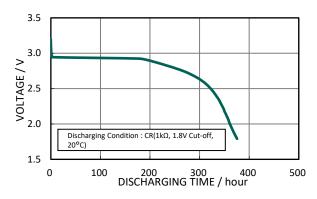

# CR2U

### CR Cylindrical-type Lithium Battery (Long life type)





## **Features & Benefits**

- Long-term reliability is suitable for outdoor devices which are difficult to maintenance such as to change batteries.
- Superior high-rate discharging characteristics are suitable for various IoT devices with wireless communication functions.
- Superior high-rate discharging characteristics at low temperature allows devices to be used under severe conditions.

### **Applications**

Smoke detectors, Meters, IoT devices, Home security and others.

#### **Discharging Characteristics**



#### **Pulse Discharging Characteristics**



### **Specifications**

| Specifications                  |                |                  |
|---------------------------------|----------------|------------------|
| Nominal voltage                 |                | 3V               |
| Nominal capacity                |                | 1,000mAh         |
| Continuous drain                |                | 2.5mA            |
| Maximum pulse discharge current |                | 2A               |
| Dimensions*1                    | Diameter(Max.) | 15.6mm           |
|                                 | Height(Max.)   | 27.0mm           |
| Weight*1                        |                | Approx. 11.0g    |
| Operating temperature           |                | -40°C to +85°C*2 |

<sup>\*