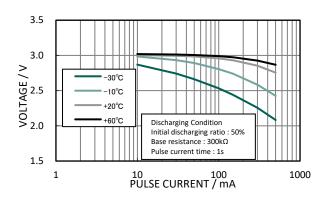

#### **Pulse Discharging Characteristics**

#### **Discharging Characteristics by Temperature**