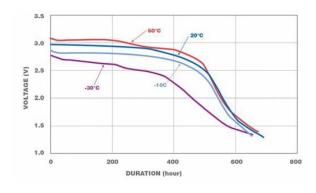

# **CR-2/3AZ**

### **CR Cylindrical-type Lithium Battery(Long life type)**



### **Features & Benefits**

- Enables a long-term operation of devices which is difficult to replace batteries frequently.
- Wide range operating temperature
- Excellent high-pulse discharging performance

### **Applications**

Fire alarms, utilities for gas and water, IoT/sensing devices and others.

#### **Pulse Discharge Characteristics**



#### Discharge Characteristics by Temperature ( $1k\Omega$ )



### **Specifications**

| Nominal voltage       |                 | 3V               |
|-----------------------|-----------------|------------------|
| Nominal capacity      |                 | 1,600mAh         |
| Continuous drain      |                 | 2.5mA            |
| Dimensions*1          | Diameter (Max.) | 17.0mm           |
|                       | Height (Max.)   | 33.5mm           |
| Weight*1              |                 | Approx. 16.0g    |
| Operating temperature |                 | -40°C to +85°C*2 |

<sup>\*1</sup> Without tabs.

### **Terminal types**

Please see the documents for the terminal and lead wire settings.

- .Line up of tab terminal types(by shape)
- Line up of tab terminal types(by product number)

# Long-term Storage Characteristics (100k $\Omega$ ,