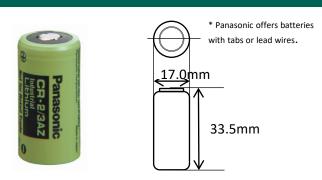

# **CR-2/3AZ**

### **Specifications**

| Nominal voltage       |                 | 3V               |
|-----------------------|-----------------|------------------|
| Nominal capacity      |                 | 1,600mAh         |
| Continuous drain      |                 | 2.5mA            |
| Dimensions*1          | Diameter (Max.) | 17.0mm           |
|                       | Height (Max.)   | 33.5mm           |
| Weight*1              |                 | Approx. 16.0g    |
| Operating temperature |                 | -40°C to +85°C*2 |

<sup>\*1</sup> Without tabs.

#### Panasonic Energy Co., Ltd.

https://industry.panasonic.eu/products/energy-building/batteries/battery-cells/primary-batteries/lithium-batteries

As of April, 2022. Panasonic offers batteries with tabs or lead wires. This data in this document is for descriptive purposes only and is not intended to make or imply any guarantee or warranty. The contents of this product information are subject to change without notice.