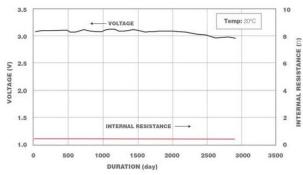

--------------------|-----------------|------------------|
| Nominal capacity      |                 | 1,600mAh         |
| Continuous drain      |                 | 2.5mA            |
| Dimensions*1          | Diameter (Max.) | 17.0mm           |
|                       | Height (Max.)   | 33.5mm           |
| Weight*1              |                 | Approx. 16.0g    |
| Operating temperature |                 | -40°C to +85°C*2 |

<sup>\*1</sup> Without tabs.

### **Terminal types**

Please see the documents for the terminal and lead wire settings.

- .Line up of tab terminal types(by shape)
- Line up of tab terminal types(by product number)

# Long-term Storage Characteristics (100k $\Omega$ , without wakeup pulse)



## Long-term Storage Characteristics (300kΩ,without wake-up pulse)



#### Panasonic Energy Co., Ltd.

https://industry.panasonic.eu/products/energy-building/batteries/battery-cells/primary-batteries/lithium-batteries



As of April, 2022. Panasonic offers batteries with tabs or lead wires. This data in this document is for descriptive purposes only and is not intended to make or imply any guarantee or warranty. The contents of this product information are subject to change without notice.

<sup>\*2</sup> Please consult Panasonic when anticipating usage in operating temperature 70°C or above.