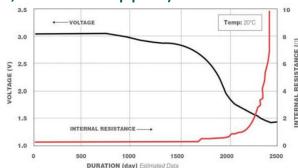

# Long-term Storage Characteristics (100k $\Omega$ , without wakeup pulse)

## Long-term Storage Characteristics (300kΩ,without wake-up pulse)