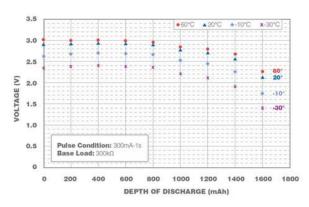

# **CR-2/3AZ**

### **CR Cylindrical-type Lithium Battery(Long life type)**



### **Features & Benefits**

- Enables a long-term operation of devices which is difficult to replace batteries frequently.
- Wide range operating temperature
- Excellent high-pulse discharging performance

### **Applications**

Fire alarms, utilities for gas and water, IoT/sensing devices and others.

#### **Pulse Discharge Characteristics**



#### Discharge Characteristics by Temperature ( $1k\Omega$ )



### **Specifications**

| Nominal voltage       |                 | 3V               |
|-----------------------|-----------------|------------------|
| Nominal capacity      |                 | 1,600mAh         |
| Continuous drain      |                 | 2.5mA            |
| Dimensions*1          | Diameter (Max.) | 17.0mm           |
|                       | Height (Max.)   | 33.5mm           |
| Weight*1              |                 | Approx. 16.0g    |
| Operating temperature |                 | -40°C to +85°C*2 |

<sup>\*1</sup> Without tabs.

### **Terminal types**

Please see the documents for the terminal and lead wire settings.

- .Line up of tab terminal types(by shape)
- Line up of tab terminal types(by produc