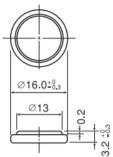

#### **Dimensions**

#### **Specifications**

| ries with | Nominal capacity      |                | 120mAh          |
|-----------|-----------------------|----------------|-----------------|
|           | Continuous drain      |                | 0.03mA          |
|           | Dimensions*1          | Diameter(Max.) | 16.0mm          |
|           |                       | Height(Max.)   | 3.2mm           |
|           | Weight*1              |                | Approx. 1.5g    |
|           | Operating temperature |                | -40°C to +125°C |