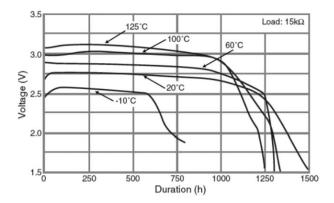

type lithium batteries, poly-carbonmonofluoride cells can operate in the temperatures up to 125°C

#### **Dimensions**

#### **Specifications**



| ries with | Nominal capacity      |                | 120mAh          |
|-----------|-----------------------|----------------|-----------------|
|           | Continuous drain      |                | 0.03mA          |
|           | Dimensions*1          | Diameter(Max.) | 16.0mm          |
|           |                       | Height(Max.)   | 3.2mm           |
|           | Weight*1              |                | Approx. 1.5g    |
|           | Operating temperature |                | -40°C to +125°C |

<sup>\*</sup> Panasonic offers batteries with tabs or lead wires.

Part number

Nominal voltage

#### Discharge temperature characteristics



#### **Applications**

Automotive electronic components(TPMS, ETC), hot water and electricity meters, memory backup(host computers, FA equipment), etc.

This data in this document is for descriptive purposes only and is not intended to make or imply any guarantee or warranty. As of March, 2021. The contents of this product information are subject to change without notice.

## Please visit our website at: Panasonic Corporation

<sup>\*1</sup> Without tabs.