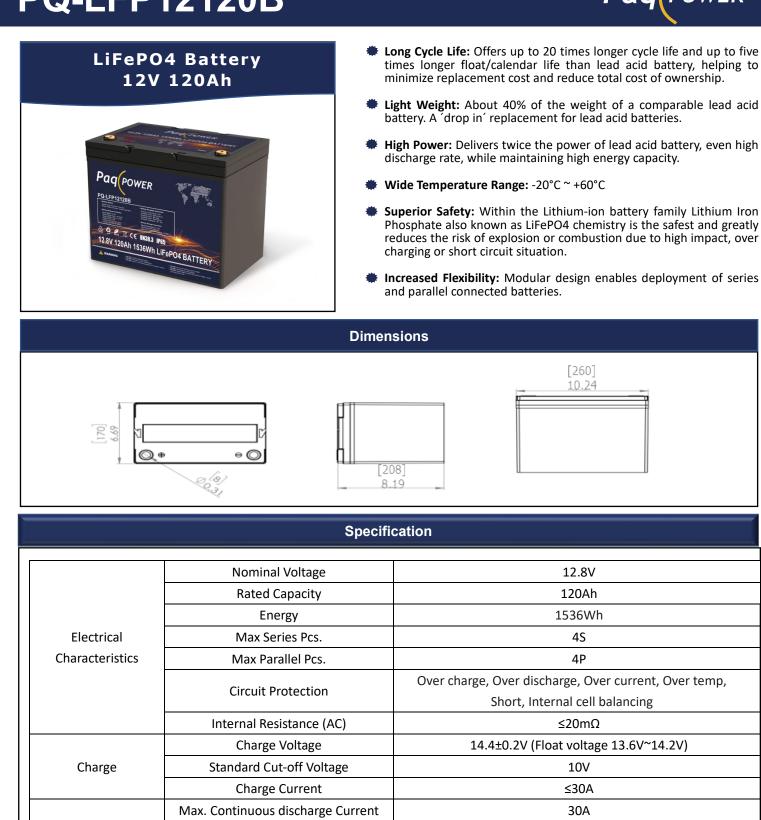

## **PQ-LFP12120B**

Depth of Discharge (DOD)

Different Temperature Discharge Curve (0.5C)

Charging Characteristics (0.5C-25°C)

Alsvej 5 | 8940 Randers SV | Denmark | +45 8711 9999 | info@paqpower.com | www.paqpower.com