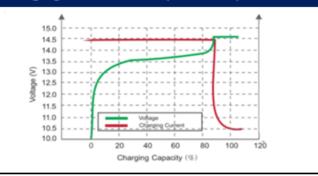

## **PQ-LFP12120B**

Depth of Discharge (DOD)

Different Temperature Discharge Curve (0.5C)

Charging Characteristics (0.5C-25°C)

Alsvej 5 | 8940 Randers SV | Denmark | +45 8711 9999 | info@paqpower.com | www.paqpower.com