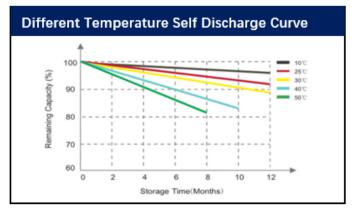

ture               | 0°C~+ 40°C          |                           |
| Dimensions                 | 260±2mm * 170±2mm * 208±2mm       |                     |                           |
| Case / IP class            | Plastic case / IP65               |                     |                           |
| Terminal                   | M8                                |                     |                           |
| Approx. Weight             | 12.2kg±0.2kg                      |                     |                           |
| Extended functions         | /                                 |                     |                           |

## **PQ-LFP12120B**









Depth of Discharge (DOD)

Different Temperature Discharge Curve (0.5C)



Charging Characteristics (0.5C-25°C)





Alsvej 5 | 8940 Randers SV | Denmark | +45 8711 9999 | info@paqpower.com | www.paqpower.com