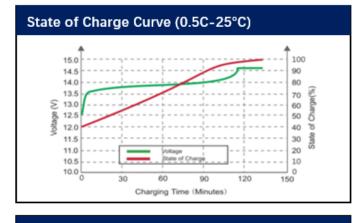

## **PQ-LFP12120B**

Depth of Discharge (DOD)

Different Temperature Discharge Curve (0.5C)

Charging Characteristics (0.5C-25°C)

Alsvej 5 | 8940 Randers SV | Denmark | +45 8711 9999 | info@paqpower.com | www.paqpower.com