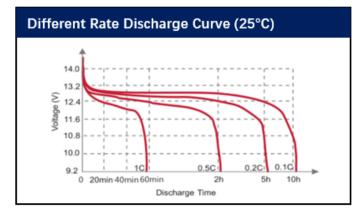

## **PQ-LFP12120B**

Depth of Discharge (DOD)

Different Temperature Discharge Curve (0.5C)

Charging Characteristics (0.5C-25°C)

Alsvej 5 | 8940 Randers SV | Denmark | +45 8711 9999 | info@paqpower.com | www.paqpower.com