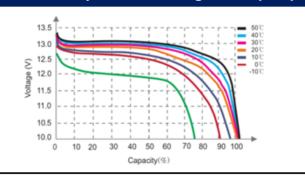

## **PQ-LFP12120B**

Depth of Discharge (DOD)

Different Temperature Discharge Curve (0.5C)

Charging Characteristics (0.5C-25°C)

Alsvej 5 | 8940 Randers SV | Denmark | +45 8711 9999 | info@paqpower.com | www.paqpower.com