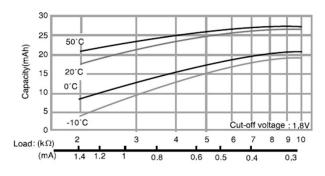

thium Battery**



### **Features & Benefits**

- A single cell lithium pin battery can light an LED
- Panasonic Energy Original battery design

## **Specifications**

| Nominal voltage       |                | 3V            |
|-----------------------|----------------|---------------|
| Nominal capacity      |                | 25mAh         |
| Continuous drain      |                | 0.5mA         |
| Dimensions            | Diameter(Max.) | 4.2mm         |
|                       | Height(Max.)   | 25.9mm        |
| Weight                |                | Approx. 0.6g  |
| Operating temperature |                | -30°C ~ +80°C |

# Applications

Electrical fishing-float lights, small transmitters, etc

#### **Discharge temperature characteristics**



#### Capacity vs. load resistance



### Panasonic Energy Co., Ltd.

https://industry.panasonic.eu/products/energy-building/batteries/battery-cells/primary-batteries/lithium-batteries

As of April, 2022. This data in this document is for descriptive purposes only and is not intended to make or imply any guarantee or warranty. The contents of this product information are subject to change without notice.

#### Operating voltage vs. Discharge current (voltage at 50% discharge depth)