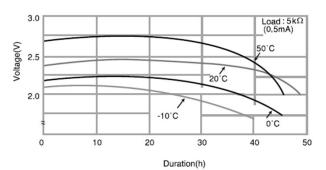

# BR425

### **BR Pin type Lithium Battery**



### **Features & Benefits**

- A single cell lithium pin battery can light an LED
- Panasonic Energy Original battery design

## **Specifications**

| Nominal voltage       |                | 3V            |
|-----------------------|----------------|---------------|
| Nominal capacity      |                | 25mAh         |
| Continuous drain      |                | 0.5mA         |
| Dimensions            | Diameter(Max.) | 4.2mm         |
|                       | Height(Max.)   | 25.9mm        |
| Weight                |                | Approx. 0.6g  |
| Operating temperature |                | -30°C ~ +80°C |

# Applications

Electrical fishing-float lights, small transmitters, etc

#### **Discharge temperature characteristics**



#### Capacity vs. load resistance



### Panasonic Energy Co., Ltd.

https://industry.panasonic.eu/products/energy-building/batteries/battery-cells/primary-batteries/lithium-batteries

As of April, 2022. This data in this document is for descriptive purposes only and is not intended to make or imply any guarantee or warranty. The contents of this product information are subject to change without notice.

#### Operating voltage vs. Discharge current (voltage at 50% discharge depth)