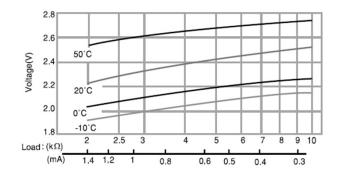

|
|                       | Height(Max.)   | 25.9mm        |
| Weight                |                | Approx. 0.6g  |
| Operating temperature |                | -30°C ~ +80°C |

# Applications

Electrical fishing-float lights, small transmitters, etc

#### **Discharge temperature characteristics**



#### Capacity vs. load resistance



### Panasonic Energy Co., Ltd.

https://industry.panasonic.eu/products/energy-building/batteries/battery-cells/primary-batteries/lithium-batteries

As of April, 2022. This data in this document is for descriptive purposes only and is not intended to make or imply any guarantee or warranty. The contents of this product information are subject to change without notice.

#### Operating voltage vs. Discharge current (voltage at 50% discharge depth)