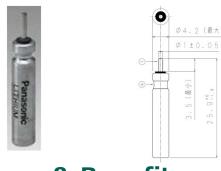

# BR425

### **BR Pin type Lithium Battery**

## **Specifications**

| Nominal voltage       |                | 3V            |
|-----------------------|----------------|---------------|
| Nominal capacity      |                | 25mAh         |
| Continuous drain      |                | 0.5mA         |
| Dimensions            | Diameter(Max.) | 4.2mm         |
|                       | Height(Max.)   | 25.9mm        |
| Weight                |                | Approx. 0.6g  |
| Operating temperature |                | -30°C ~ +80°C |