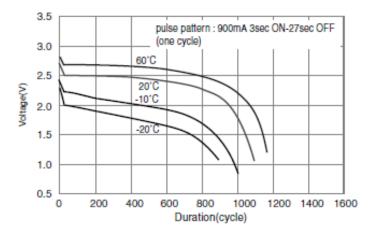

CR2           |
|-------------------------------------|----------------|---------------|
| Nominal voltage                     |                | 3V            |
| Nominal capacity                    |                | 850mAh        |
| Continuous drain                    |                | 20mA          |
| Dimensions*1                        | Diameter(Max.) | 15.6mm        |
|                                     | Height(Max.)   | 27.0mm        |
| Weight*1                            |                | Approx. 11.0g |
| Operating temperature <sup>*2</sup> |                | -40°C ~ +70°C |

\*1 Without tabs.

 $^{*2}\,$  Please consult Panasonic when anticipating usage in operating temperatures between -40°C and -20°C, or 60°C and 70°C.

#### **Discharge temperature characteristics**



## Applications

Lights, Security devices (electric door locks, Fire alarms), automotive electric components (eCall ), Medical Devices(AEDs), etc.

This data in this document is for descriptive purposes only and is not intended to make or imply any guarantee or warranty. As of March, 2021. The contents of this product information are subject to change without notice.



#### Please visit our website at: Panasonic Corporation https://industrial.panasonic.com/ww/products/batteries/primary-batteries/lithium-batteries