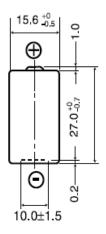

# Dimensions

| Part number                         |                | CR2           |
|-------------------------------------|----------------|---------------|
| Nominal voltage                     |                | 3V            |
| Nominal capacity                    |                | 850mAh        |
| Continuous drain                    |                | 20mA          |
| Dimensions*1                        | Diameter(Max.) | 15.6mm        |
|                                     | Height(Max.)   | 27.0mm        |
| Weight*1                            |                | Approx. 11.0g |
| Operating temperature <sup>*2</sup> |                | -40°C ~ +70°C |

\*1 Without tabs.

 $^{*2}\,$  Please consult Panasonic when anticipating usage in operating temperatures between -40°C and -20°C, or 60°C and 70°C.