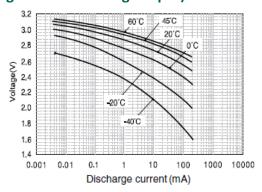

| 5.0mA         |
| Dimensions*1          | Diameter(Max.) | 26.0mm        |
|                       | Height(Max.)   | 50.5mm        |
| Weight*1              |                | Approx. 41.0g |
| Operating temperature |                | -40°C ∼ +85°C |

Without tabs

### **Applications**

Commercial equipment (communication/measurement devices), meters (gas, water, electricity, hot water), memory backup (large FA equipment), automotive electronic components (security alarms), etc.

### **Terminal types**

Please see the documents for the terminal and lead wire settings.

- .Line up of tab terminal types(by shape)
- Line up of tab terminal types(by product number)

#### Discharge temperature characteristics



#### Operating voltage vs. Discharge current (voltage at 50% discharge depth)



#### Panasonic Energy Co., Ltd.

https://industry.panasonic.eu/products/energy-building/batteries/battery-cells/primary-batteries/lithium-batteries