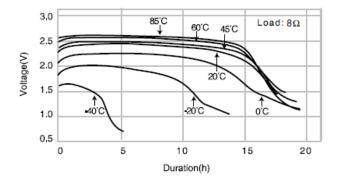

|                | 5,000mAh      |
| Continuous drain      |                | 5.0mA         |
| Dimensions*1          | Diameter(Max.) | 26.0mm        |
|                       | Height(Max.)   | 50.5mm        |
| Weight*1              |                | Approx. 41.0g |
| Operating temperature |                | -40°C ∼ +85°C |

Without tabs

### **Applications**

Commercial equipment (communication/measurement devices), meters (gas, water, electricity, hot water), memory backup (large FA equipment), automotive electronic components (security alarms), etc.

### **Terminal types**

Please see the documents for the terminal and lead wire settings.

- .Line up of tab terminal types(by shape)
- Line up of tab terminal types(by product number)

#### Discharge temperature characteristics



#### Operating voltage vs. Discharge current (voltage at 50% discharge depth)



#### Panasonic Energy Co., Ltd.

https://industry.panasonic.eu/products/energy-building/batteries/battery-cells/primary-batteries/lithium-batteries