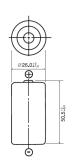

## **Specifications**

| Nominal voltage       |                | 3V            |
|-----------------------|----------------|---------------|
| Nominal capacity      |                | 5,000mAh      |
| Continuous drain      |                | 5.0mA         |
| Dimensions*1          | Diameter(Max.) | 26.0mm        |
|                       | Height(Max.)   | 50.5mm        |
| Weight*1              |                | Approx. 41.0g |
| Operating temperature |                | -40°C ∼ +85°C |