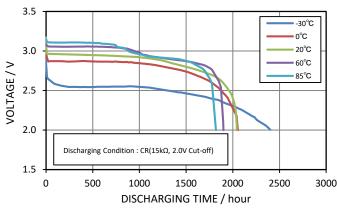

de operating temperature.
- Excellent long-term reliability enables safe and long-term use.

## **Specifications**

\*1 Without tabs.



\* Panasonic offers batteries with tabs or lead wires.

| Part number           |                | CR-2050B2       |
|-----------------------|----------------|-----------------|
| Nominal voltage       |                | 3V              |
| Nominal capacity      |                | 345mAh          |
| Continuous drain      |                | 0.2mA           |
| Dimensions*1          | Diameter(Max.) | 20.0mm          |
|                       | Height(Max.)   | 5.0mm           |
| Weight*1              |                | Approx. 4.1g    |
| Operating temperature |                | -40°C to +120°C |





#### **Discharging Characteristics by Temperature**



### **Terminal types**



<sup>\*</sup> For customized tab terminal or for any other information, please ask Panasonic sales person.

### **Applications**

TPMS, ETC, Meters and others.

This data in this document is for descriptive purposes only and is not intended to make or imply any guarantee or warranty. As of November, 2019. The contents of this product information are subject to change without notice.

#### Please visit our website at:

# **Panasonic Corporation**