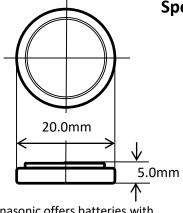

## **Specifications**

\*1 Without tabs.

\* Panasonic offers batteries with tabs or lead wires.

| Part number           |                | CR-2050B2       |
|-----------------------|----------------|-----------------|
| Nominal voltage       |                | 3V              |
| Nominal capacity      |                | 345mAh          |
| Continuous drain      |                | 0.2mA           |
| Dimensions*1          | Diameter(Max.) | 20.0mm          |
|                       | Height(Max.)   | 5.0mm           |
| Weight*1              |                | Approx. 4.1g    |
| Operating temperature |                | -40°C to +120°C |