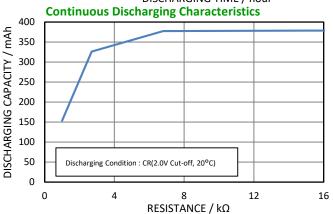

istics even at low temperatures and can be used in a wide operating temperature.
- Excellent long-term reliability enables safe and long-term use.

## **Specifications**

\*1 Without tabs.



\* Panasonic offers batteries with tabs or lead wires.

| Part number           |                | CR-2050B2       |
|-----------------------|----------------|-----------------|
| Nominal voltage       |                | 3V              |
| Nominal capacity      |                | 345mAh          |
| Continuous drain      |                | 0.2mA           |
| Dimensions*1          | Diameter(Max.) | 20.0mm          |
|                       | Height(Max.)   | 5.0mm           |
| Weight*1              |                | Approx. 4.1g    |
| Operating temperature |                | -40°C to +120°C |





#### **Discharging Characteristics by Temperature**



### **Terminal types**



<sup>\*</sup> For customized tab terminal or for any other information, please ask Panasonic sales person.

### **Applications**

TPMS, ETC, Meters and others.

This data in this document is for descriptive purposes only and is not intended to make or imply any guarantee or warranty. As of November, 2019. The contents of this product information are subject to change without notice.

#### Please visit our website at:

# **Panasonic Corporation**