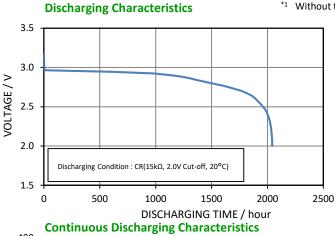

eristics even at low temperatures and can be used in a wide operating temperature.
- Excellent long-term reliability enables safe and long-term use.

## **Specifications**

\*1 Without tabs.



\* Panasonic offers batteries with tabs or lead wires.

| Part number           |                | CR-2050B2       |
|-----------------------|----------------|-----------------|
| Nominal voltage       |                | 3V              |
| Nominal capacity      |                | 345mAh          |
| Continuous drain      |                | 0.2mA           |
| Dimensions*1          | Diameter(Max.) | 20.0mm          |
|                       | Height(Max.)   | 5.0mm           |
| Weight*1              |                | Approx. 4.1g    |
| Operating temperature |                | -40°C to +120°C |





#### **Discharging Characteristics by Temperature**



### **Terminal types**



<sup>\*</sup> For customized tab terminal or for any other information, please ask Panasonic sales person.

### **Applications**

TPMS, ETC, Meters and others.

This data in this document is for descriptive purposes only and is not intended to make or imply any guarantee or warranty. As of November, 2019. The contents of this product information are subject to change without notice.

#### Please visit our website at:

# **Panasonic Corporation**