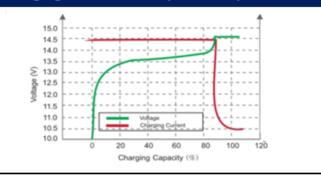

## **PQ-LFP12100A**

Different Temperature Discharge Curve (0.5C)

Charging Characteristics (0.5C-25°C)

Alsvej 5 | 8940 Randers SV | Denmark | +45 8711 9999 | info@paqpower.com | www.paqpower.com