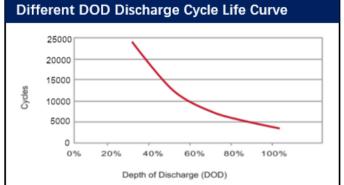

## PO-I FP12100A

Approx. Weight **Extended functions** 

| Q-LFP12100A                       |                                      | Paq                                                                                                                                                                                                                                                                                                                                                                                                                                                                                                                                                                                                                                                                                                                                                                                                                                                                                                              |                           |  |
|-----------------------------------|--------------------------------------|------------------------------------------------------------------------------------------------------------------------------------------------------------------------------------------------------------------------------------------------------------------------------------------------------------------------------------------------------------------------------------------------------------------------------------------------------------------------------------------------------------------------------------------------------------------------------------------------------------------------------------------------------------------------------------------------------------------------------------------------------------------------------------------------------------------------------------------------------------------------------------------------------------------|---------------------------|--|
| <section-header></section-header> |                                      | <ul> <li>Long Cycle Life: Offers up to 20 times longer cycle life and up to fi times longer float/calendar life than lead acid battery, helping minimize replacement cost and reduce total cost of ownership.</li> <li>Light Weight: About 40% of the weight of a comparable lead ac battery. A 'drop in' replacement for lead acid batteries.</li> <li>High Power: Delivers twice the power of lead acid battery, even high discharge rate, while maintaining high energy capacity.</li> <li>Wide Temperature Range: -20°C ~ +60°C</li> <li>Superior Safety: Within the Lithium-ion battery family Lithium Irophosphate also known as LiFePO4 chemistry is the safest and great reduces the risk of explosion or combustion due to high impact, ov charging or short circuit situation.</li> <li>Increased Flexibility: Modular design enables deployment of seria and parallel connected batteries.</li> </ul> |                           |  |
|                                   | Dime                                 | nsions                                                                                                                                                                                                                                                                                                                                                                                                                                                                                                                                                                                                                                                                                                                                                                                                                                                                                                           |                           |  |
| [170]<br>6.69                     |                                      | 208]<br>3.19                                                                                                                                                                                                                                                                                                                                                                                                                                                                                                                                                                                                                                                                                                                                                                                                                                                                                                     | [260]<br>10.24            |  |
|                                   | · ·                                  |                                                                                                                                                                                                                                                                                                                                                                                                                                                                                                                                                                                                                                                                                                                                                                                                                                                                                                                  |                           |  |
| Electrical<br>Characteristics     | Nominal Voltage                      | 12.8V                                                                                                                                                                                                                                                                                                                                                                                                                                                                                                                                                                                                                                                                                                                                                                                                                                                                                                            |                           |  |
|                                   | Rated Capacity                       | 100Ah                                                                                                                                                                                                                                                                                                                                                                                                                                                                                                                                                                                                                                                                                                                                                                                                                                                                                                            |                           |  |
|                                   | Energy                               | 1280Wh                                                                                                                                                                                                                                                                                                                                                                                                                                                                                                                                                                                                                                                                                                                                                                                                                                                                                                           |                           |  |
|                                   | Max Series Pcs.<br>Max Parallel Pcs. | 4S<br>4P                                                                                                                                                                                                                                                                                                                                                                                                                                                                                                                                                                                                                                                                                                                                                                                                                                                                                                         |                           |  |
|                                   | Circuit Protection                   | 4r<br>Over charge, Over discharge, Over current, Over temp,<br>Short, Internal cell balancing                                                                                                                                                                                                                                                                                                                                                                                                                                                                                                                                                                                                                                                                                                                                                                                                                    |                           |  |
|                                   | Internal Resistance (AC)             | ≤20mΩ                                                                                                                                                                                                                                                                                                                                                                                                                                                                                                                                                                                                                                                                                                                                                                                                                                                                                                            |                           |  |
| Charge                            | Charge Voltage                       | 14.4±0.2V (Float voltage 13.6V~14.2V)                                                                                                                                                                                                                                                                                                                                                                                                                                                                                                                                                                                                                                                                                                                                                                                                                                                                            |                           |  |
|                                   | Standard Cut-off Voltage             |                                                                                                                                                                                                                                                                                                                                                                                                                                                                                                                                                                                                                                                                                                                                                                                                                                                                                                                  | 10V                       |  |
|                                   | Charge Current                       | ≤50A                                                                                                                                                                                                                                                                                                                                                                                                                                                                                                                                                                                                                                                                                                                                                                                                                                                                                                             |                           |  |
| Discharge                         | Max. Continuous discharge Current    | 100A                                                                                                                                                                                                                                                                                                                                                                                                                                                                                                                                                                                                                                                                                                                                                                                                                                                                                                             |                           |  |
|                                   | Standard discharge Current           | 20A(0.2C)                                                                                                                                                                                                                                                                                                                                                                                                                                                                                                                                                                                                                                                                                                                                                                                                                                                                                                        |                           |  |
| Environmental                     | Peak Discharge current               |                                                                                                                                                                                                                                                                                                                                                                                                                                                                                                                                                                                                                                                                                                                                                                                                                                                                                                                  | 300A(3S);400A(20ms)       |  |
|                                   | Charge Temperature                   | 0°C~+55°C                                                                                                                                                                                                                                                                                                                                                                                                                                                                                                                                                                                                                                                                                                                                                                                                                                                                                                        |                           |  |
|                                   | Discharge Temperature                | -20°C~+60°C                                                                                                                                                                                                                                                                                                                                                                                                                                                                                                                                                                                                                                                                                                                                                                                                                                                                                                      | @60±25% Relative Humidity |  |
|                                   | Storage Temperature                  | 0°C~+ 40°C                                                                                                                                                                                                                                                                                                                                                                                                                                                                                                                                                                                                                                                                                                                                                                                                                                                                                                       |                           |  |
| Dimensions                        | 260±2mm * 170±2mm * 208±2mm          |                                                                                                                                                                                                                                                                                                                                                                                                                                                                                                                                                                                                                                                                                                                                                                                                                                                                                                                  |                           |  |
| Case / IP class                   | Plastic case / IP65                  |                                                                                                                                                                                                                                                                                                                                                                                                                                                                                                                                                                                                                                                                                                                                                                                                                                                                                                                  |                           |  |
| Terminal                          | M8                                   |                                                                                                                                                                                                                                                                                                                                                                                                                                                                                                                                                                                                                                                                                                                                                                                                                                                                                                                  |                           |  |