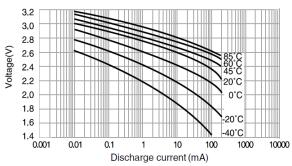

|
| Dimensions*1          | Diameter(Max.) | 17.0mm        |
|                       | Height(Max.)   | 33.5mm        |
| Weight*1              |                | Approx. 13.0g |
| Operating temperature |                | -40°C ∼ +85°C |

<sup>\*1</sup> Without tabs.

### **Applications**

Commercial equipment (communication/measurement devices), meters (gas, water, electricity, hot water), memory backup (large FA equipment), automotive electronic components (security alarms), etc.

#### **Terminal types**

Please see the documents for the terminal and lead wire settings.

- .Line up of tab terminal types(by shape)
- Line up of tab terminal types(by product number)

#### Discharge temperature characteristics



## Operating voltage vs. Discharge current (voltage at 50% discharge depth)



#### Panasonic Energy Co., Ltd.

https://industry.panasonic.eu/products/energy-building/batteries/battery-cells/primary-batteries/lithium-batteries