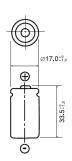

### **Specifications**

| Nominal voltage       |                | 3V            |
|-----------------------|----------------|---------------|
| Nominal capacity      |                | 1,200mAh      |
| Continuous drain      |                | 2.5mA         |
| Dimensions*1          | Diameter(Max.) | 17.0mm        |
|                       | Height(Max.)   | 33.5mm        |
| Weight*1              |                | Approx. 13.0g |
| Operating temperature |                | -40°C ∼ +85°C |

<sup>\*1</sup> Without tabs.