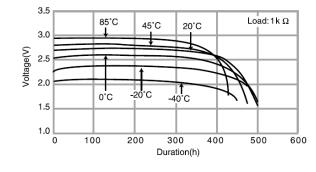

| 1,200mAh      |
| Continuous drain      |                | 2.5mA         |
| Dimensions*1          | Diameter(Max.) | 17.0mm        |
|                       | Height(Max.)   | 33.5mm        |
| Weight*1              |                | Approx. 13.0g |
| Operating temperature |                | -40°C ∼ +85°C |

<sup>\*1</sup> Without tabs.

### **Applications**

Commercial equipment (communication/measurement devices), meters (gas, water, electricity, hot water), memory backup (large FA equipment), automotive electronic components (security alarms), etc.

#### **Terminal types**

Please see the documents for the terminal and lead wire settings.

- .Line up of tab terminal types(by shape)
- Line up of tab terminal types(by product number)

#### Discharge temperature characteristics



## Operating voltage vs. Discharge current (voltage at 50% discharge depth)



#### Panasonic Energy Co., Ltd.

https://industry.panasonic.eu/products/energy-building/batteries/battery-cells/primary-batteries/lithium-batteries