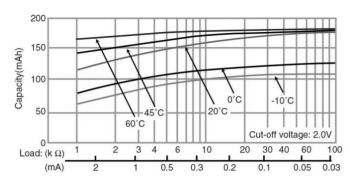

-----------------|----------------|----------------|
| Nominal voltage                     |                | 3V             |
| Nominal capacity                    |                | 165mAh         |
| Continuous drain                    |                | 0.03mA         |
| Dimensions <sup>*1</sup>            | Diameter(Max.) | 23.0mm         |
|                                     | Height(Max.)   | 2.5mm          |
| Weight <sup>*1</sup>                |                | Approx. 3.0g   |
| Operating temperature <sup>*2</sup> |                | -30°C to +85°C |
| *1 \A/(14)                          |                |                |

<sup>1</sup> Without tabs.

<sup>\*2</sup> Please consult Panasonic when anticipating usage in operating temperatures of 80°C or above.



00

2.5 0.1





#### Capacity vs. load resistance

#### **Operating voltage vs. load resistance** (voltage at 50% discharge depth)



## **Applications**

Commercial equipment(communication/measurement devices), electricity meters, memory backup(security cameras, security sensors), automotive electronic components(ETC), etc.

This data in this document is for descriptive purposes only and is not intended to make or imply any guarantee or warranty. As of March, 2021. The contents of this product information are subject to change without notice.



### Please visit our website at: **Panasonic Corporation** https://eu.industrial.panasonic.com/products/batteries-energy-products/primary-batteries/lithium-batteries



Dimensions

Ø23.0-8

\* Panasonic offers batteries with

tabs or lead wires.

Ø19