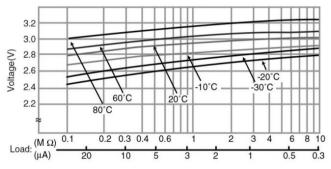

|
| Nominal capacity                    |                | 165mAh         |
| Continuous drain                    |                | 0.03mA         |
| Dimensions <sup>*1</sup>            | Diameter(Max.) | 23.0mm         |
|                                     | Height(Max.)   | 2.5mm          |
| Weight <sup>*1</sup>                |                | Approx. 3.0g   |
| Operating temperature <sup>*2</sup> |                | -30°C to +85°C |
| *1 \A/(14)                          |                |                |

<sup>1</sup> Without tabs.

<sup>\*2</sup> Please consult Panasonic when anticipating usage in operating temperatures of 80°C or above.



00

2.5 0.1





#### Capacity vs. load resistance

#### **Operating voltage vs. load resistance** (voltage at 50% discharge depth)



## **Applications**

Commercial equipment(communication/measurement devices), electricity meters, memory backup(security cameras, security sensors), automotive electronic components(ETC), etc.

This data in this document is for descriptive purposes only and is not intended to make or imply any guarantee or warranty. As of March, 2021. The contents of this product information are subject to change without notice.



### Please visit our website at: **Panasonic Corporation** https://eu.industrial.panasonic.com/products/batteries-energy-products/primary-batteries/lithium-batteries



Dimensions

Ø23.0-8

\* Panasonic offers batteries with

tabs or lead wires.

Ø19