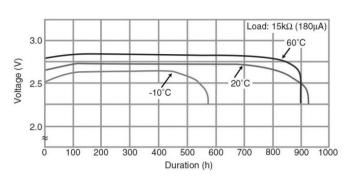

-------------------|----------------|----------------|
| Nominal voltage                     |                | 3V             |
| Nominal capacity                    |                | 165mAh         |
| Continuous drain                    |                | 0.03mA         |
| Dimensions <sup>*1</sup>            | Diameter(Max.) | 23.0mm         |
|                                     | Height(Max.)   | 2.5mm          |
| Weight <sup>*1</sup>                |                | Approx. 3.0g   |
| Operating temperature <sup>*2</sup> |                | -30°C to +85°C |
| *1 \A/(14)                          |                |                |

<sup>1</sup> Without tabs.

<sup>\*2</sup> Please consult Panasonic when anticipating usage in operating temperatures of 80°C or above.



00

2.5 0.1





#### Capacity vs. load resistance

#### **Operating voltage vs. load resistance** (voltage at 50% discharge depth)



## **Applications**

Commercial equipment(communication/measurement devices), electricity meters, memory backup(security cameras, security sensors), automotive electronic components(ETC), etc.

This data in this document is for descriptive purposes only and is not intended to make or imply any guarantee or warranty. As of March, 2021. The contents of this product information are subject to change without notice.



### Please visit our website at: **Panasonic Corporation** https://eu.industrial.panasonic.com/products/batteries-energy-products/primary-batteries/lithium-batteries



Dimensions

Ø23.0-8

\* Panasonic offers batteries with

tabs or lead wires.

Ø19