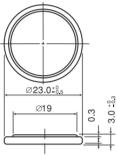

### Specifications

| Part number                         |                | CR2330         |
|-------------------------------------|----------------|----------------|
| Nominal voltage                     |                | 3V             |
| Nominal capacity                    |                | 265mAh         |
| Continuous drain                    |                | 0.2mA          |
| Dimensions <sup>*1</sup>            | Diameter(Max.) | 23.0mm         |
|                                     | Height(Max.)   | 3.0mm          |
| Weight <sup>*1</sup>                |                | Approx. 3.7g   |
| Operating temperature <sup>*2</sup> |                | -30°C to +85°C |
|                                     |                |                |

\*1 Without tabs.

<sup>\*2</sup> Please consult Panasonic when anticipating usage in operating temperatures of 70°C or above.

**Discharge temperature characteristics** 

# Dimensions

\* Panasonic offers batteries with tabs or lead wires.