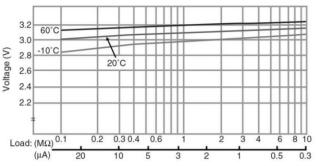

| 3V             |
| Nominal capacity                    |                | 265mAh         |
| Continuous drain                    |                | 0.2mA          |
| Dimensions <sup>*1</sup>            | Diameter(Max.) | 23.0mm         |
|                                     | Height(Max.)   | 3.0mm          |
| Weight <sup>*1</sup>                |                | Approx. 3.7g   |
| Operating temperature <sup>*2</sup> |                | -30°C to +85°C |
|                                     |                |                |

\*1 Without tabs.

<sup>\*2</sup> Please consult Panasonic when anticipating usage in operating temperatures of 70°C or above.



**Discharge temperature characteristics** 





#### **Operating voltage vs. load resistance** (voltage at 50% discharge depth)



## **Applications**

Remote keyless entry, Card remote controls, memory backup, security price tags, smart transmitter tags and others.

This data in this document is for descriptive purposes only and is not intended to make or imply any guarantee or warranty. As of March, 2021. The contents of this product information are subject to change without notice.



## Please visit our website at:

**Panasonic Corporation** 

https://eu.industrial.panasonic.com/products/batteries-energy-products/primary-batteries/lithium-batteries



# Dimensions



\* Panasonic offers batteries with tabs or lead wires.