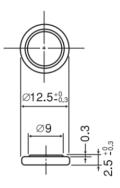

# BR Coin-type Lithium Battery for high temperature

**Dimensions** 

#### **Specifications**

\* Panasonic offers batteries with tabs or lead wires.

| tions                 |                |                 |
|-----------------------|----------------|-----------------|
| Part number           |                | BR1225A         |
| Nominal voltage       |                | 3V              |
| Nominal capacity      |                | 48mAh           |
| Continuous drain      |                | 0.03mA          |
| Dimensions*1          | Diameter(Max.) | 12.5mm          |
|                       | Height(Max.)   | 2.5mm           |
| Weight*1              |                | Approx. 0.8g    |
| Operating temperature |                | -40°C to +125°C |

<sup>\*1</sup> Without tabs.