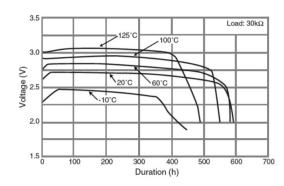

e temperatures up to 125°C

#### **Specifications**



\* Panasonic offers batteries with tabs or lead wires.

| tions                 |                |                 |
|-----------------------|----------------|-----------------|
| Part number           |                | BR1225A         |
| Nominal voltage       |                | 3V              |
| Nominal capacity      |                | 48mAh           |
| Continuous drain      |                | 0.03mA          |
| Dimensions*1          | Diameter(Max.) | 12.5mm          |
|                       | Height(Max.)   | 2.5mm           |
| Weight*1              |                | Approx. 0.8g    |
| Operating temperature |                | -40°C to +125°C |

<sup>\*1</sup> Without tabs.

#### **Discharge temperature characteristics**



#### **Applications**

Automotive electronic components(TPMS, ETC), hot water and electricity meters, memory backup(host computers, FA equipment), etc.

This data in this document is for descriptive purposes only and is not intended to make or imply any guarantee or warranty. As of March, 2021. The contents of this product information are subject to change without notice.

## Please visit our website at: Panasonic Corporation