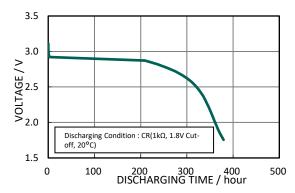

# CR2Z

### CR Cylindrical-type Lithium Battery(Long life type)





### **Features & Benefits**

- Long-term reliability is suitable for outdoor devices which are difficult to maintenance such as to change batteries.
- Superior high-rate discharging characteristics are suitable for various IoT devices with wireless communication functions.Enables devices downsizing.

# Applications

• For customized tab terminal or for any other information, please ask Panasonic sales person.

### **Discharging Characteristics**



#### **Pulse Discharging Characteristics**



### Panasonic Energy Co., Ltd.

https://industry.panasonic.eu/products/energy-building/batteries/battery-cells/primary-batteries/lithium-batteries

# Specifications

| Nominal voltage                 |                | 3V                           |
|---------------------------------|----------------|------------------------------|
| Nominal capacity                |                | 1,000mAh                     |
| Continuous drain                |                | 2.5mA                        |
| Maximum pulse discharge current |                | 2A                           |
| Dimensions <sup>*1</sup>        | Diameter(Max.) | 15.6mm                       |
|                                 | Height(Max.)   | 27.0mm