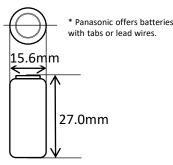

# Specifications

| Nominal voltage                 |                | 3V                           |
|---------------------------------|----------------|------------------------------|
| Nominal capacity                |                | 1,000mAh                     |
| Continuous drain                |                | 2.5mA                        |
| Maximum pulse discharge current |                | 2A                           |
| Dimensions <sup>*1</sup>        | Diameter(Max.) | 15.6mm                       |
|                                 | Height(Max.)   | 27.0mm                       |
| Weight <sup>*1</sup>            |                | Approx. 11.0g                |
| Operating temperature           |                | -40°C to +85°C <sup>*2</sup> |

\*1 Without tabs.

\*2 Please consult Panasonic when anticipating usage in operating temperature 70°C or above.