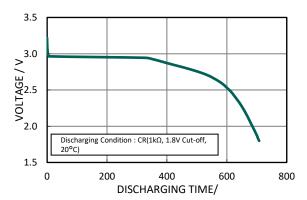

# **CR-AAU**

### CR Cylindrical-type Lithium Battery (Long life type)



### **Features & Benefits**

- Long-term reliability is suitable for outdoor devices which are difficult to maintenance such as to change batteries.
- Superior high-temperature characteristics (up to 85°C) allows automotive electrical components and outdoor devices to be used under severe conditions.
- Superior high-rate discharging characteristics are suitable for various IoT devices with wireless communication functions.

# Applications

Smoke detectors, Meters, IoT devices, Home security and others.

#### **Discharging Characteristics**



#### **Pulse Discharging Characteristics**



#### Panasonic Energy Co., Ltd.

https://industry.panasonic.eu/products/energy-building/batteries/battery-cells/primary-batteries/lithium-batteries

### As of April, 2022. Panasonic offers batteries with tabs or lead wires. This data in this document is for descriptive purposes only and is not intended to make or imply any guarantee or warranty. The contents of this product information are subject to change without notice.

## **Specifications**

| Nominal voltage                 |                | 3V             |
|---------------------------------|----------------|----------------|
| Nominal capacity                |                | 1,800mAh       |
| Continuous drain                |                | 2.5mA          |
| Maximum pulse disch