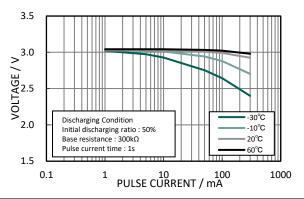

# **CR-AAU**

### CR Cylindrical-type Lithium Battery (Long life type)



### **Features & Benefits**

- Long-term reliability is suitable for outdoor devices which are difficult to maintenance such as to change batteries.
- Superior high-temperature characteristics (up to 85°C) allows automotive electrical components and outdoor devices to be used under severe conditions.
- Superior high-rate discharging characteristics are suitable for various IoT devices with wireless communication functions.

# Applications

Smoke detectors, Meters, IoT devices, Home security and others.

#### **Discharging Characteristics**



#### **Pulse Discharging Characteristics**



#### Panasonic Energy Co., Ltd.

https://industry.panasonic.eu/products/energy-building/batteries/battery-cells/primary-batteries/lithium-batteries

### As of April, 2022. Panasonic offers batteries with tabs or lead wires. This data in this document is for descriptive purposes only and is not intended to make or imply any guarantee or warranty. The contents of this product information are subject to change without notice.

## **Specifications**

| Nominal voltage                 |                | 3V             |
|---------------------------------|----------------|----------------|
| Nominal capacity                |                | 1,800mAh       |
| Continuous drain                |                | 2.5mA          |
| Maximum pulse discharge current |                | 3A