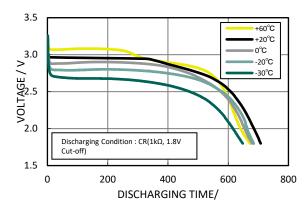

| 1,800mAh       |
| Continuous drain                |                | 2.5mA          |
| Maximum pulse discharge current |                | 3A             |
| Dimensions <sup>*1</sup>        | Diameter(Max.) | 14.5mm         |
|                                 | Height(Max.)   | 50.5mm         |
| Weight <sup>*1</sup>            |                | Approx. 18.0g  |
| Operating temperature           |                | -40°C to +85°C |

<sup>\*1</sup> Without tabs.

\*2 Please consult Panasonic when anticipating usage in operating temperature 70°C or above.

# **Terminal types**

Please see the documents for the terminal and lead wire settings.

- Line up of tab terminal types(by shape)
- Line up of tab terminal types(by product number)

#### **Discharging Characteristics by Temperature**