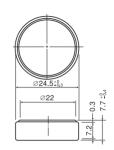

### **Specifications**

| Nominal voltage       |                | 3V              |
|-----------------------|----------------|-----------------|
| Nominal capacity      |                | 1000mAh         |
| Continuous drain      |                | 0.03mA          |
| Dimensions*1          | Diameter(Max.) | 24.5mm          |
|                       | Height(Max.)   | 7.7mm           |
| Weight*1              |                | Approx. 7.9g    |
| Operating temperature |                | -40°C to +125°C |

<sup>\*1</sup> Without tabs.