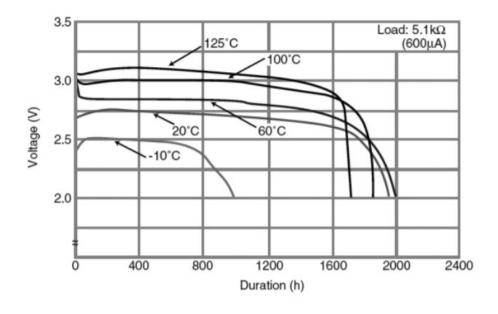

----|-----------------|
| Nominal capacity      |                | 1000mAh         |
| Continuous drain      |                | 0.03mA          |
| Dimensions*1          | Diameter(Max.) | 24.5mm          |
|                       | Height(Max.)   | 7.7mm           |
| Weight*1              |                | Approx. 7.9g    |
| Operating temperature |                | -40°C to +125°C |

<sup>\*1</sup> Without tabs.

## **Applications**

Automotive electronic components(TPMS, ETC), hot water and electricity meters, memory backup(host computers, FA equipment), etc.

# **Terminal types**

Please see the documents for the terminal and lead wire settings.

- .Line up of tab terminal types(by shape)
- Line up of tab terminal types(by product number)

#### Discharge temperature characteristics



#### Panasonic Energy Co., Ltd.

https://industry.panasonic.eu/products/energy-building/batteries/battery-cells/primary-batteries/lithium-batteries