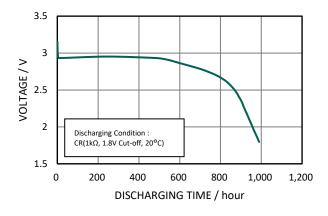

|                | 3V               |
| Nominal capacity                |                | 2,700mAh         |
| Continuous drain                |                | 2.5mA            |
| Maximum pulse discharge current |                | 3A               |
| Dimensions*1                    | Diameter(Max.) | 17.0mm           |
|                                 | Height(Max.)   | 45.5mm           |
| Weight*1                        |                | Approx. 23.0g    |
| Operating temperature           |                | -40°C to +85°C*2 |

<sup>\*1</sup> Without tabs.

# **Terminal types**

Please see the documents for the terminal and lead wire settings.

- .Line up of tab terminal types(by shape)
- Line up of tab terminal types(by product number)

#### **Discharging Characteristics**



#### **Pulse Discharging Characteristics**



### Panasonic Energy Co., Ltd.

https://industry.panasonic.eu/products/energy-building/batteries/battery-cells/primary-batteries/lithium-batteries



<sup>\*2</sup> Please consult Panasonic when anticipating usage in operating temperature 70°C or above.