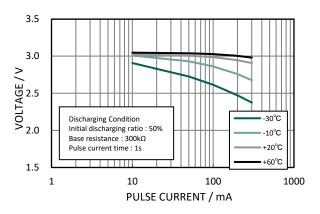

ominal capacity                |                | 2,700mAh         |
| Continuous drain                |                | 2.5mA            |
| Maximum pulse discharge current |                | 3A               |
| Dimensions*1                    | Diameter(Max.) | 17.0mm           |
|                                 | Height(Max.)   | 45.5mm           |
| Weight*1                        |                | Approx. 23.0g    |
| Operating temperature           |                | -40°C to +85°C*2 |

<sup>\*1</sup> Without tabs.

# **Terminal types**

Please see the documents for the terminal and lead wire settings.

- .Line up of tab terminal types(by shape)
- Line up of tab terminal types(by product number)

#### **Discharging Characteristics**



#### **Pulse Discharging Characteristics**



### Panasonic Energy Co., Ltd.

https://industry.panasonic.eu/products/energy-building/batteries/battery-cells/primary-batteries/lithium-batteries



<sup>\*2</sup> Please consult Panasonic when anticipating usage in operating temperature 70°C or above.