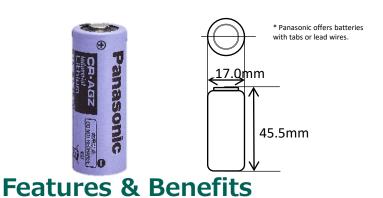

### **Specifications**

| <u> </u>                        |                |                  |
|---------------------------------|----------------|------------------|
| Nominal voltage                 |                | 3V               |
| Nominal capacity                |                | 2,700mAh         |
| Continuous drain                |                | 2.5mA            |
| Maximum pulse discharge current |                | 3A               |
| Dimensions*1                    | Diameter(Max.) | 17.0mm           |
|                                 | Height(Max.)   | 45.5mm           |
| Weight*1                        |                | Approx. 23.0g    |
| Operating temperature           |                | -40°C to +85°C*2 |

<sup>\*1</sup> Without tabs.